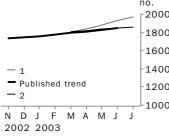

> The graphs and tables which follow present the effect of two possible scenarios on the previous trend estimates: that the July seasonally adjusted estimate is higher than the June estimate by 6% for the number of private sector houses approved and 7% for total dwelling units approved; and that the July seasonally adjusted estimate is lower than the June estimate by 6% for the number of private sector houses approved and 7% for total dwelling units approved. These percentages were chosen because they represent the average absolute monthly percentage change for these series over the last ten years.

#### TOTAL DWELLING UNITS

#### WHAT IF NEXT QUARTER'S SEASONALLY ADJUSTED ESTIMATE: 2

WHAT IF NEXT QUARTER'S SEASONALLY

|     |              |               |                 |          |          |                | 2          |               |  |
|-----|--------------|---------------|-----------------|----------|----------|----------------|------------|---------------|--|
|     | no.<br>[2000 |               | TREND<br>PUBLIS |          | . ,      | 7% 1 0000      | <          | o/ / 0000     |  |
|     | 1000         |               | FUBLIS          | IILD     | rises by | 7% on Jun 2003 | talls by 7 | % on Jun 2003 |  |
|     | -1800        |               | no.             | % change | no.      | % change       | no.        | % change      |  |
|     | -1600        |               |                 |          |          |                |            |               |  |
|     | -1400        | February 2003 | 1 778           | 1.2      | 1 786    | 1.1            | 1 796      | 1.4           |  |
|     | -1200        | March 2003    | 1 791           | 0.8      | 1 805    | 1.0            | 1 810      | 0.8           |  |
|     |              | April 2003    | 1 805           | 0.8      | 1 833    | 1.5            | 1 820      | 0.6           |  |
| 1 1 | ⊥1000        | May 2003      | 1 825           | 1.1      | 1874     | 2.2            | 1 832      | 0.7           |  |
| 5 5 |              | June 2003     | 1 848           | 1.3      | 1 926    | 2.8            | 1 847      | 0.8           |  |
|     |              | July 2003     | n.y.a.          | n.y.a.   | 1 973    | 2.5            | 1 855      | 0.4           |  |
|     |              |               |                 |          |          |                |            |               |  |