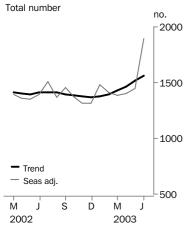

### **Private sector houses approved**

### TREND ESTIMATES

- The trend estimate for total dwelling units approved rose in each month of the June 2003 quarter and has now risen for the past seven months.
- The trend estimate for private sector houses also rose in each month of the June 2003 quarter and has now risen for the past six months.

## SEASONALLY ADJUSTED ESTIMATES

- The seasonally adjusted estimate for total dwellings rose to 2,114 in June 2003, a rise of 17.2% over the previous month and 32.4% above the estimate for June 2002.
- The seasonally adjusted estimate for private sector houses rose by 30.9% in June 2003 to 1,894. The estimates for the three months of the June quarter were all above the estimates for the same quarter of 2002.