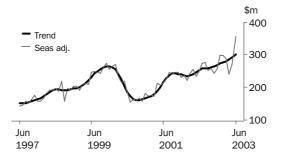

## VALUE OF RESIDENTIAL BUILDING

The trend estimate for the value of residential building approved has risen since February 2002.

## VALUE OF NON-RESIDENTIAL BUILDING

. . . . . . . . .

The trend estimate for the value of non-residential building approved has fallen for the past four months following three months of rises.

. . . .

. . . . . . . . . . . . . . . .