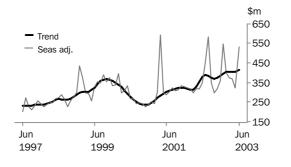

Colin Nagle Regional Director, Western Australia

VALUE OF TOTAL BUILDING

The trend estimate for the value of total building approved has risen for the past two months.

## VALUE OF RESIDENTIAL BUILDING

The trend estimate for the value of residential building approved has risen since February 2002.