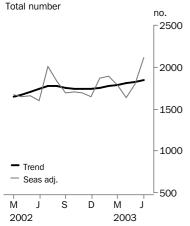

### **Dwelling units approved**

### TREND ESTIMATES

- The trend estimate for total dwelling units approved rose in each month of the June 2003 quarter and has now risen for the past seven months.
- The trend estimate for private sector houses also rose in each month of the June 2003 quarter and has now risen for the past six months.

## SEASONALLY ADJUSTED ESTIMATES

- The seasonally adjusted estimate for total dwellings rose to 2,114 in June 2003, a rise of 17.2% over the previous month and 32.4% above the estimate for June 2002.
- The seasonally adjusted estimate for private sector houses rose by 30.9% in June 2003 to 1,894. The estimates for the three months of the June quarter were all above the estimates for the same quarter of 2002.

## ORIGINAL ESTIMATES

- The total number of dwelling units approved in the June 2003 quarter was 5,978 which was a rise of 17.3% over the March 2003 quarter.
- The total value of building work approved in the June 2003 quarter was \$1,271.2 million, 7.2% higher than in the March 2003 quarter. The value of residential building rose by 10.7% to \$904.1 million in this period.