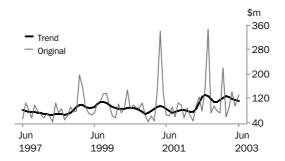

Colin Nagle Regional Director, Western Australia

VALUE OF TOTAL BUILDING

The trend estimate for the value of total building approved has risen for the past two months.