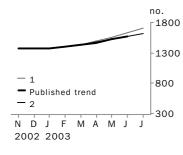

> The graphs and tables which follow present the effect of two possible scenarios on the previous trend estimates: that the July seasonally adjusted estimate is higher than the June estimate by 6% for the number of private sector houses approved and 7% for total dwelling units approved; and that the July seasonally adjusted estimate is lower than the June estimate by 6% for the number of private sector houses approved and 7% for total dwelling units approved. These percentages were chosen because they represent the average absolute monthly percentage change for these series over the last ten years.

#### PRIVATE SECTOR HOUSES

July 2003

|               |        |          | ADJUSTED ESTIMATE: |                |            |                |  |
|---------------|--------|----------|--------------------|----------------|------------|----------------|--|
|               |        |          | 1                  |                | 2          |                |  |
|               | TREND  | AS       |                    |                |            |                |  |
|               | PUBLIS | HED      | rises by           | 6% on Jun 2003 | falls by 6 | 6% on Jun 2003 |  |
|               | no.    | % change | no.                | % change       | no.        | % change       |  |
|               |        |          |                    |                |            |                |  |
| February 2003 | 1 395  | 1.5      | 1 388              | 1.7            | 1 395      | 1.9            |  |
| March 2003    | 1 428  | 2.3      | 1 429              | 3.0            | 1 433      | 2.7            |  |
| April 2003    | 1 469  | 2.9      | 1 487              | 4.1            | 1 478      | 3.1            |  |
| May 2003      | 1 517  | 3.3      | 1 557              | 4.7            | 1 525      | 3.2            |  |
| June 2003     | 1 565  | 3.2      | 1 633              | 4.9            | 1 573      | 3.1            |  |
|               |        |          |                    |                |            |                |  |